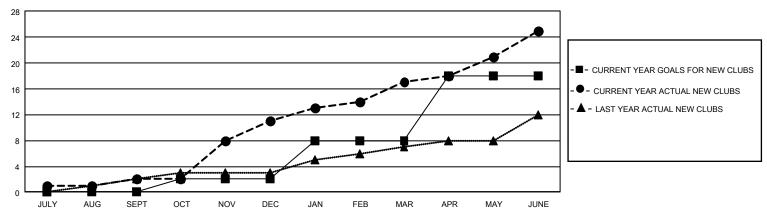

## GMT Constitutional Area 7, Group A

REPORT DOES NOT INCLUDE CLUBS IN UNDISTRICTED AREAS.

|                              | Club          | os          |               | Members RESULTS FOR 2020-2021 |                        |                         |                                                    |  |
|------------------------------|---------------|-------------|---------------|-------------------------------|------------------------|-------------------------|----------------------------------------------------|--|
|                              | RESULTS FOR   | R 2020-2021 |               |                               |                        |                         |                                                    |  |
| QUARTER                      | NEW CLUB GOAL | NEW CLUBS   | DROPPED CLUBS | QUARTER MEME                  | BER GROWTH NET<br>GOAL | MEMBER GROWTH<br>ACTUAL | DROPPED<br>MEMBERS ACTUAL<br>(including transfers) |  |
| JULY/AUG/SEPT<br>OCT/NOV/DEC | 0<br>6        | 2<br>9      |               | JULY/AUG/SEPT<br>OCT/NOV/DEC  | 416<br>559             | 709<br>864              | 691<br>830                                         |  |
| JAN/FEB/MAR<br>APR/MAY/JUNE  | 18<br>30      | 6<br>8      | 6<br>10       | JAN/FEB/MAR<br>APR/MAY/JUNE   | 711<br>708             | 732<br>1,023            | 768<br>1,368                                       |  |

## GOALS AND ACTUAL NEW CLUBS CUMULATIVE