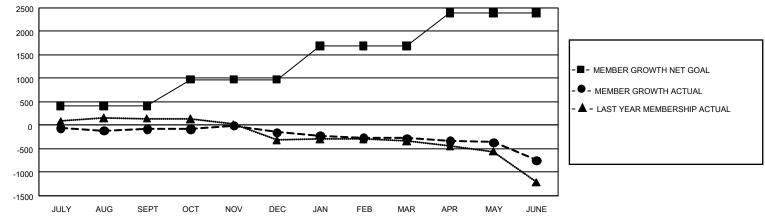

## GMT Constitutional Area 7, Group A

REPORT DOES NOT INCLUDE CLUBS IN UNDISTRICTED AREAS.

|                              | Club          | os          |               | Members RESULTS FOR 2020-2021 |                        |                         |                                                    |  |
|------------------------------|---------------|-------------|---------------|-------------------------------|------------------------|-------------------------|----------------------------------------------------|--|
|                              | RESULTS FOR   | R 2020-2021 |               |                               |                        |                         |                                                    |  |
| QUARTER                      | NEW CLUB GOAL | NEW CLUBS   | DROPPED CLUBS | QUARTER MEME                  | BER GROWTH NET<br>GOAL | MEMBER GROWTH<br>ACTUAL | DROPPED<br>MEMBERS ACTUAL<br>(including transfers) |  |
| JULY/AUG/SEPT<br>OCT/NOV/DEC | 0<br>6        | 2<br>9      |               | JULY/AUG/SEPT<br>OCT/NOV/DEC  | 416<br>559             | 709<br>864              | 691<br>830                                         |  |
| JAN/FEB/MAR<br>APR/MAY/JUNE  | 18<br>30      | 6<br>8      | 6<br>10       | JAN/FEB/MAR<br>APR/MAY/JUNE   | 711<br>708             | 732<br>1,023            | 768<br>1,368                                       |  |

## GOALS AND ACTUAL MEMBERS CUMULATIVE

| DROPPED CLUBS: 25             |       | 757 CLUBS OF 1,210 ADDED 1 OR<br>MORE NEW MEMBERS | GENDER DISTRIBUTION  MALE 14,913 (63.44%) |                |       |
|-------------------------------|-------|---------------------------------------------------|-------------------------------------------|----------------|-------|
| DROPPED MEMBERS               |       |                                                   | FEMALE                                    | 8,596 (36.56%) |       |
| DECEASED                      | 327   | CLICK HERE FOR CUMULATIVE                         | TOTAL FAMILY UNIT MEMBERS                 |                | 3,706 |
| CLUB CANCELLED 19 OTHER 3,311 |       | MEMBERSHIP DATA                                   | FAMILY MEMBERS PAYING HALF DUES           |                | 1,883 |
| TOTAL                         | 3,657 |                                                   |                                           |                |       |